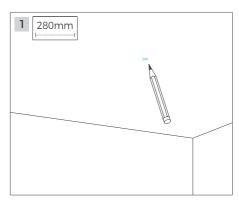

## **Installation Manual**

NNR25 Horizontal ceiling mounted accessories V1.1



Please read this manual carefully before installation, and install the product in the correct way. Please keep it after reading, so that all users of this product can check it at any time.

# **Prepare materials**



### **%** Installation tools



# Installation Steps











#### **Parameters**

| Code             | Wire length | Load bearing | Outlet    | Adaptation model     |
|------------------|-------------|--------------|-----------|----------------------|
| AS-NNR25LCX-1000 | /           | 4kg          | Side/ Top | NNR25-XXCSN050CC0100 |
|                  |             |              |           | NNR25-XXCSN050CC0500 |



Tel: +86-755-2923-1888
E-mail: colors@colorsled.com
Web: www.colorsled.com

Add: Building A5, Qixing Wisdom Park, Shiyan Youth Road,

Bao'an District, Shenzhen, China