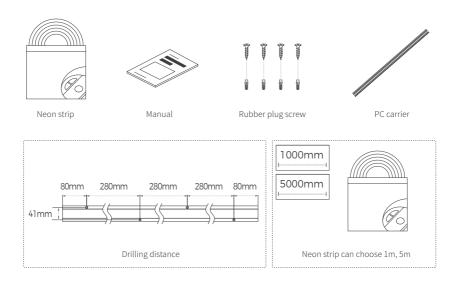

## **Installation Manual**

NNR25 Horizontal ceiling mounted accessories V1.1



Please read this manual carefully before installation, and install the product in the correct way. Please keep it after reading, so that all users of this product can check it at any time.

# **Prepare materials**



### **%** Installation tools



# Installation Steps











#### **Parameters**

| Code             | Wire length | Load bearing | Outlet    | Adaptation model     |
|------------------|-------------|--------------|-----------|----------------------|
| AS-NNR25LCX-1000 | /           | 4kg          | Side/ Top | NNR25-XXCSN050CC0100 |
|                  |             |              |           | NNR25-XXCSN050CC0500 |



Tel: +86-755-2923-1888
E-mail: colors@colorsled.com
Web: www.colorsled.com

Add: Building A5, Qixing Wisdom Park, Shiyan Youth Road,

Bao'an District, Shenzhen, China