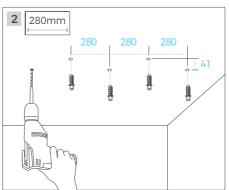

## **Installation Manual**

NNR25 Horizontal ceiling mounted accessories V1.1



Please read this manual carefully before installation, and install the product in the correct way. Please keep it after reading, so that all users of this product can check it at any time.

# **Prepare materials**



### **%** Installation tools



# Installation Steps











#### **Parameters**

| Code             | Wire length | Load bearing | Outlet    | Adaptation model     |
|------------------|-------------|--------------|-----------|----------------------|
| AS-NNR25LCX-1000 | /           | 4kg          | Side/ Top | NNR25-XXCSN050CC0100 |
|                  |             |              |           | NNR25-XXCSN050CC0500 |



Tel: +86-755-2923-1888
E-mail: colors@colorsled.com
Web: www.colorsled.com

Add: Building A5, Qixing Wisdom Park, Shiyan Youth Road,

Bao'an District, Shenzhen, China