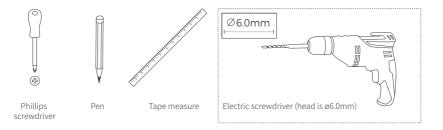

## **Installation Manual**

NNR25 Horizontal ceiling mounted accessories V1.1



Please read this manual carefully before installation, and install the product in the correct way. Please keep it after reading, so that all users of this product can check it at any time.

# **Prepare materials**



### **%** Installation tools



# Installation Steps











#### **Parameters**

| Code             | Wire length | Load bearing | Outlet    | Adaptation model     |
|------------------|-------------|--------------|-----------|----------------------|
| AS-NNR25LCX-1000 | /           | 4kg          | Side/ Top | NNR25-XXCSN050CC0100 |
|                  |             |              |           | NNR25-XXCSN050CC0500 |



Tel: +86-755-2923-1888
E-mail: colors@colorsled.com
Web: www.colorsled.com

Add: Building A5, Qixing Wisdom Park, Shiyan Youth Road,

Bao'an District, Shenzhen, China