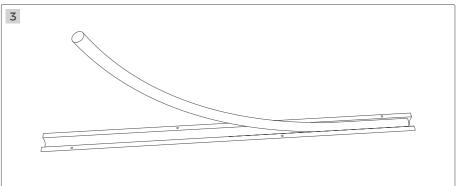

## **Installation Manual**

NNR25 Horizontal ceiling mounted accessories V1.1



Please read this manual carefully before installation, and install the product in the correct way. Please keep it after reading, so that all users of this product can check it at any time.

# **Prepare materials**



### **%** Installation tools



# Installation Steps











#### **Parameters**

| Code             | Wire length | Load bearing | Outlet    | Adaptation model     |
|------------------|-------------|--------------|-----------|----------------------|
| AS-NNR25LCX-1000 | /           | 4kg          | Side/ Top | NNR25-XXCSN050CC0100 |
|                  |             |              |           | NNR25-XXCSN050CC0500 |



Tel: +86-755-2923-1888
E-mail: colors@colorsled.com
Web: www.colorsled.com

Add: Building A5, Qixing Wisdom Park, Shiyan Youth Road,

Bao'an District, Shenzhen, China