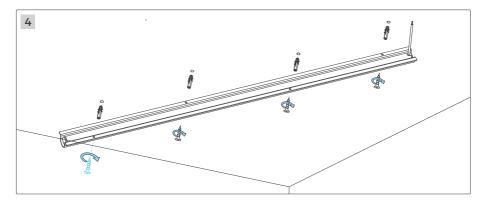

## **Installation Manual**

NNR25 Horizontal ceiling mounted accessories V1.1



Please read this manual carefully before installation, and install the product in the correct way. Please keep it after reading, so that all users of this product can check it at any time.

# **Prepare materials**



### **%** Installation tools



# Installation Steps











#### **Parameters**

| Code             | Wire length | Load bearing | Outlet    | Adaptation model     |
|------------------|-------------|--------------|-----------|----------------------|
| AS-NNR25LCX-1000 | /           | 4kg          | Side/ Top | NNR25-XXCSN050CC0100 |
|                  |             |              |           | NNR25-XXCSN050CC0500 |



Tel: +86-755-2923-1888
E-mail: colors@colorsled.com
Web: www.colorsled.com

Add: Building A5, Qixing Wisdom Park, Shiyan Youth Road,

Bao'an District, Shenzhen, China